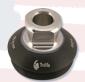

## Order Trulife Triple AAA Aluminum Modular Adapters

4-Hole Pyramid Adapter Model No. AAA210

4-Hole Rotatable Flange Model No.

Rotatable Male Pyramid Insert Model No. AAA216-01

Rotatable Female Insert Model No. AAA214-01