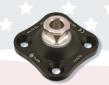

## Order Trulife Triple AAA Aluminum Modular Adapters

4-Hole Pyramid Adapter Model No. AAA210

4-Hole Rotatable Flange Model No.

Rotatable Male Pyramid Insert Model No. AAA216-01

Rotatable Female Insert Model No. AAA214-01