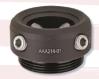

## Order Trulife Triple AAA Aluminum Modular Adapters

4-Hole Pyramid Adapter Model No. AAA210

4-Hole Rotatable Flange Model No.

Rotatable Male Pyramid Insert Model No. AAA216-01

Rotatable Female Insert Model No. AAA214-01