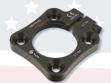

## Order Trulife Triple AAA Aluminum Modular Adapters

4-Hole Pyramid Adapter Model No. AAA210

4-Hole Rotatable Flange Model No.

Rotatable Male Pyramid Insert Model No. AAA216-01

Rotatable Female Insert Model No. AAA214-01